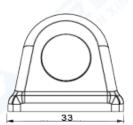

|  |
| Product Weight         | Net: 33 g, All: 100 g                                                        |  |
| Waterproof             | IP68 For Housing                                                             |  |
| Operating Condition    | Temp.:-25°C to +55°C, Humidity<95%                                           |  |
| Housing Color          | Black, Optional Color By Order Quantity                                      |  |

## > Specifications are subject to change without prior notice

## Packing List:

| Camera              | 1 |
|---------------------|---|
| Instruction manual  | 1 |
| Self-Drilling Screw | 1 |
| Water proof plug    | 1 |

# **Product Size:**



### Connection:





AVIATION

**BMW ICOM** 

### **Installation Holes:**