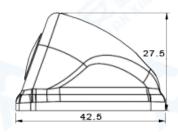

# **Product Size:**

# Specifications:

| (0)(0)                 |                                                                              |  |
|------------------------|------------------------------------------------------------------------------|--|
| Model                  | AC-1HP-FOH                                                                   |  |
| CMOS                   | 1/2.9" PS4100K HD CMOS                                                       |  |
| Resolution             | Analog 800TVL PAL: 1280Hx720V                                                |  |
| Effective Pixels       |                                                                              |  |
| TV System              | PAL                                                                          |  |
| Auto Control           | Auto Gain Control, Back Light Compensation White Balance, Electronic Shutter |  |
| Image Mirror           | Optional Before Factory                                                      |  |
| Lens                   | f=1.58mm View Angle 170degree                                                |  |
| Light Sensitivity      | 0.01 Lux                                                                     |  |
| Infrared Spectrum      | Null                                                                         |  |
| Infrared LED Range     | 3 Array LEDs IR 12 Meters                                                    |  |
| Auto IR control        | 3~5 Lux Cut                                                                  |  |
| Signal to Noise Ratio  | SNR>50 dB, (AGC Close)                                                       |  |
| Video Output           | 1V p-p, 75Ω,                                                                 |  |
| Audio Output           | NULL                                                                         |  |
| Power Consumption      | 12V DC $\pm$ 5%, 60mA, 1.60W                                                 |  |
| A / V, Power Interface | Aviation, BMW ICOM Interface Optional                                        |  |
| Adjustment             | Horizontal 0, Vertical 0                                                     |  |
| Dimensions             | (L x W x H) 42.5 x 27.5 x 33 mm                                              |  |
| Packing Size           | (L x W x H) 75 x 75 x 75 mm                                                  |  |
| Product Weight         | Net: 33 g, All: 100 g                                                        |  |
| Waterproof             | IP68 For Housing                                                             |  |
| Operating Condition    | Temp.:-25°C to +55°C, Humidity<95%                                           |  |
| Housing Color          | Black, Optional Color By Order Quantity                                      |  |