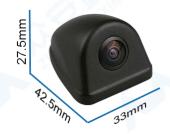

# **Product Size:**

# Specifications:

| (0)(0)                 |                                                                              |  |
|------------------------|------------------------------------------------------------------------------|--|
| Model                  | AC-1HP-FOH                                                                   |  |
| CMOS                   | 1/2.9" PS4100K HD CMOS                                                       |  |
| Resolution             | Analog 800TVL PAL: 1280Hx720V                                                |  |
| Effective Pixels       |                                                                              |  |
| TV System              | PAL                                                                          |  |
| Auto Control           | Auto Gain Control, Back Light Compensation White Balance, Electronic Shutter |  |
| Image Mirror           | Optional Before Factory                                                      |  |
| Lens                   | f=1.58mm View Angle 170degree                                                |  |
| Light Sensitivity      | 0.01 Lux                                                                     |  |
| Infrared Spectrum      | Null                                                                         |  |
| Infrared LED Range     | 3 Array LEDs IR 12 Meters                                                    |  |
| Auto IR control        | 3~5 Lux Cut                                                                  |  |
| Signal to Noise Ratio  | SNR>50 dB, (AGC Close)                                                       |  |
| Video Output           | 1V p-p, 75Ω,                                                                 |  |
| Audio Output           | NULL                                                                         |  |
| Power Consumption      | 12V DC $\pm$ 5%, 60mA, 1.60W                                                 |  |
| A / V, Power Interface | Aviation, BMW ICOM Interface Optional                                        |  |
| Adjustment             | Horizontal 0, Vertical 0                                                     |  |
| Dimensions             | (L x W x H) 42.5 x 27.5 x 33 mm                                              |  |
| Packing Size           | (L x W x H) 75 x 75 x 75 mm                                                  |  |
| Product Weight         | Net: 33 g, All: 100 g                                                        |  |
| Waterproof             | IP68 For Housing                                                             |  |
| Operating Condition    | Temp.:-25°C to +55°C, Humidity<95%                                           |  |
| Housing Color          | Black, Optional Color By Order Quantity                                      |  |