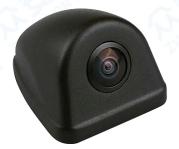

## **Flank View Oyster Camera**

### **FLANK CAMERA**

### **Product:**

Analog High Definition prevent violent destruction flank view oyster mini camera Flank Blind-Spot Detection, low illuminate, low power consumption, DC12V input