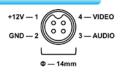

Size           | (L x W x H) 75 x 75 x 75 mm                                                  |  |
| Product Weight         | Net: 33 g, All: 100 g                                                        |  |
| Waterproof             | IP68 For Housing                                                             |  |
| Operating Condition    | Temp.:-25°C to +55°C, Humidity<95%                                           |  |
| Housing Color          | Black, Optional Color By Order Quantity                                      |  |

## > Specifications are subject to change without prior notice

## Packing List:

| Camera              | 1 |
|---------------------|---|
| Instruction manual  | 1 |
| Self-Drilling Screw | 1 |
| Water proof plug    | 1 |

# **Product Size:**



### Connection:





AVIATION

**BMW ICOM** 

### **Installation Holes:**