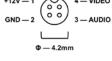

ize           | (L x W x H) 75 x 75 x 75 mm                                                  |  |
| Product Weight         | Net: 33 g, All: 100 g                                                        |  |
| Waterproof             | IP68 For Housing                                                             |  |
| Operating Condition    | Temp.:-25°C to +55°C, Humidity<95%                                           |  |
| Housing Color          | Black, Optional Color By Order Quantity                                      |  |

## > Specifications are subject to change without prior notice

## Packing List:

| Camera              | 1 |
|---------------------|---|
| Instruction manual  | 1 |
| Self-Drilling Screw | 1 |
| Water proof plug    | 1 |

# **Product Size:**



### Connection:





AVIATION

**BMW ICOM** 

### **Installation Holes:**